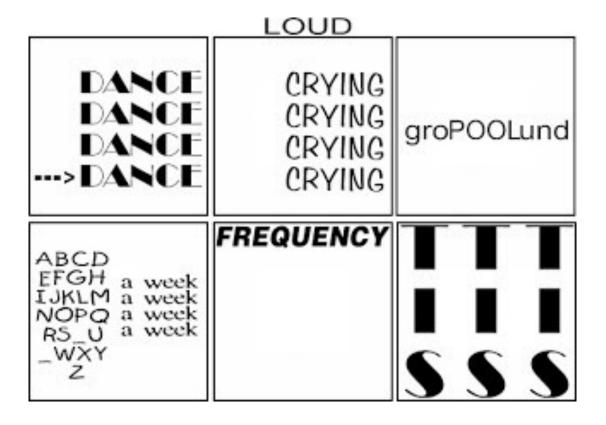

## **Tobey Topics**

What goes up and never comes down?

A bamboozable is a saying/phrase that is made up of a display of words, in an interesting way. The object is to try to figure out the wellknown saying, person, place, or thing that each bamboozable is meant to represent.